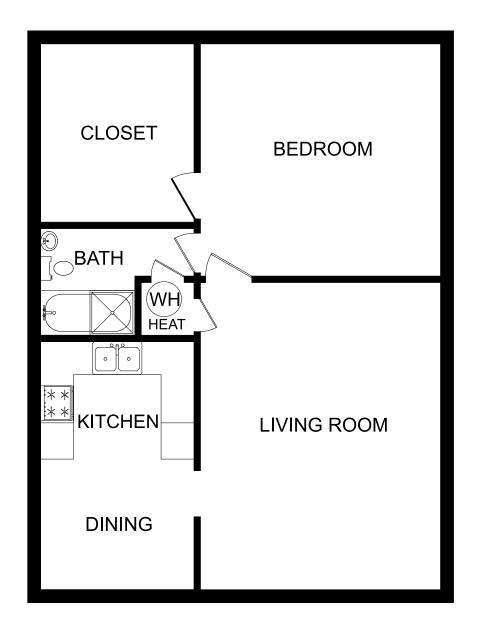

## Alton 1 bedroom/1 bath room Approximately 627 square feet

## **Interior Luxuries Include:**

- Frost-Free Refrigerator
- Oak-Tone Cabinet
- Spacious Floorplans
- Generous closets
- Large floor plans with great design
- Interior neutral color scheme
- Window treatment (blinds)

## **Community Distinctions include:**

- Playground
- On-Site Laundry Facilities
- Clubhouse
- Located close to shopping, entertainment and schools
- Twenty-Four Hour Emergency Maintenance
- Beautiful Lake View
- Superior resident service





2322 Forest Ave., Jackson , MS 39213 (601) 362-2493 \* (601) 362-2352 fax www.lakeviewmanorapts.com